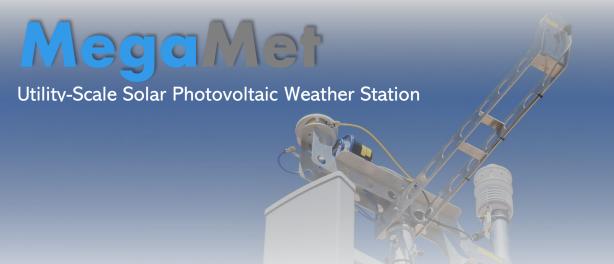

Proa's weather stations are designed and built to go beyond the standard requirements.

MegaMet was specifically developed for utility-scale solar farms with SCADA operations supported by MODBUS protocols and is customizable to almost all types of communications such as RS-485, cellular or satellite.

With a wide variety of sensors, a full range of options and Proa's IP owned unique features, each **MegaMet** unit can be customised to suit any project's characteristics.

Reliable Robust Smart Operation Customizable Accurate