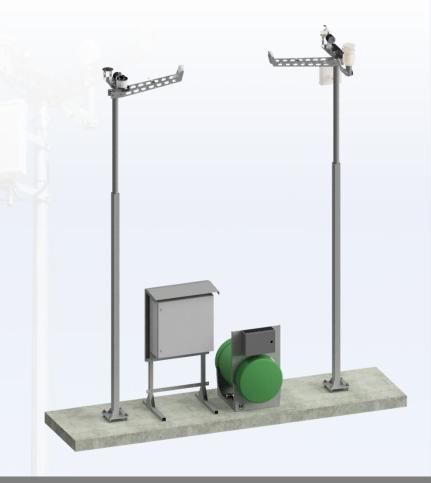

## Multiple Mounting Possibilities

Proa has designed multiple ways to mount the weather stations in a robust way according to the needs or constrains of each project.