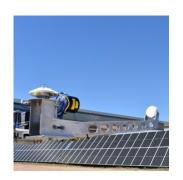

#### Additional attributes

- Integration of Skycams for short-term (up to 35 minutes) weather forecasting
- Le Instrument mounting options including mining spec galvanized hinge poles or custom galvanized telescoping poles depending on height required
- Le All cabinets are 316 stainless steel, IP66 rated, mounted to custom designed galvanized steel stands and brackets
- La Integrated MetProtect System utilizes agricultural standard equipment in conjunction with custom firmware and galvanized bracketry for reliable performance
- ∠ 24/7 System functionality monitoring with alarms and notifications in case of failure