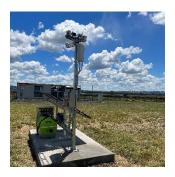

## Multiple Mounting Possibilities

Proa has designed multiple ways to mount the weather stations in a robust way according to the needs or constrains of each project.

Proa's weather stations are designed and built to go beyond the standard requirements.

MegaMet was specifically developed for utility-scale solar farms with SCADA operations supported by MODBUS protocols and is customizable to almost all types of communications such as RS-485, cellular or satellite.