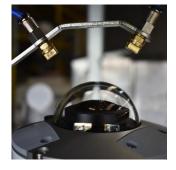

#### Bird Deterrent System - MetProtect

A sensor based in micro-waves detects birds or other types of wildlife and deters them by the activation of a mechanical device, avoiding unwanted traces on the sensors.