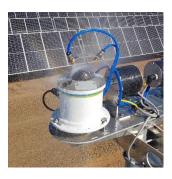

# Self-Cleaning System - MetProtect

An automatic self-cleaning system with demineralized water is automatically activated between sunset and sunrise, avoiding human intervention to keep the sensors clean.