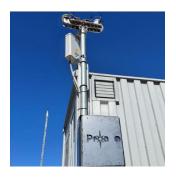

## Multiple Mounting Possibilities

Proa has designed multiple ways to mount the weather stations in a robust way according to the needs or constrains of each project.