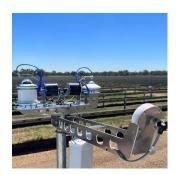

#### Bird Deterrent System - MetProtect

A sensor based in micro-waves detects birds or other types of wildlife and deters them by the activation of a mechanical device, avoiding unwanted traces on the sensors.

# Self-Cleaning System - MetProtect

An automatic self-cleaning system with demineralized water is automatically activated between sunset and sunrise, avoiding human intervention to keep the sensors clean.